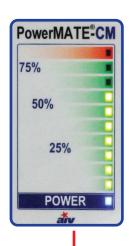

### **CM - 15 Amp**

**AIV Part Number - PS13875** 

**Current Monitoring LED Display** Shows amperage usage in real-time!

## Recognized Component to UL1363A & UL60601-1 Recognized **Approved for use in Patient Care Areas**

- Verify Current Usage with Clamp Meter on Current Bar \*clamp meter not included
- (4) Hubbell, Hospital Grade, Ground Pin Up Receptacles
- 15 Foot Single Over-Molded Hospital Grade Power Cord
- **Permanently Mountable with Included Tools**
- **Dual Circuit Breakers**