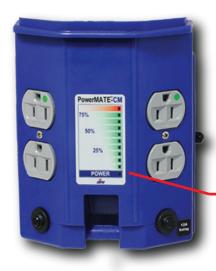

### **CM - 15 Amp**

**AIV Part Number - PS13875** 

**Current Monitoring LED Display** Shows amperage usage in real-time!

## Recognized Component to UL1363A & UL60601-1 Recognized **Approved for use in Patient Care Areas**

- Verify Current Usage with Clamp Meter on Current Bar \*clamp meter not included
- (4) Hubbell, Hospital Grade, Ground Pin Up Receptacles
- 15 Foot Single Over-Molded Hospital Grade Power Cord
- **Permanently Mountable with Included Tools**
- **Dual Circuit Breakers**