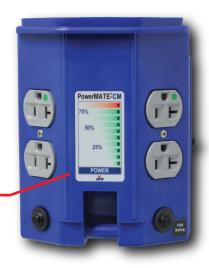

### **CM - 15 Amp**

**AIV Part Number - PS13875** 

**Current Monitoring LED Display** Shows amperage usage in real-time!

## Recognized Component to UL1363A & UL60601-1 Recognized **Approved for use in Patient Care Areas**

- Verify Current Usage with Clamp Meter on Current Bar \*clamp meter not included
- (4) Hubbell, Hospital Grade, Ground Pin Up Receptacles
- 15 Foot Single Over-Molded Hospital Grade Power Cord
- **Permanently Mountable with Included Tools**
- **Dual Circuit Breakers**