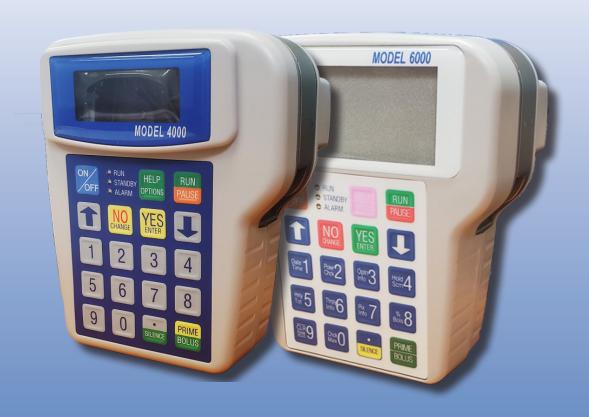

## AIV-Manufactured Parts for Curlin 4000/6000

| AIV-Manufactured and Certified Refurbished Parts for the Curlin 4000/6000 |                 |                      |
|---------------------------------------------------------------------------|-----------------|----------------------|
| Description                                                               | AIV Part Number | OEM Reference Number |
| Curlin 4000 Front Case Assembly w/ Keypad - NEW AIV Mfg.                  | CM13185         | N/A                  |
| Curlin 6000 Front Case Assembly w/ Keypad - NEW AIV Mfg.                  | CM13685         | N/A                  |
| Rear Case Assembly - NEW AIV Mfg.                                         | CM13476         | 340-1003             |
| Battery Door Assembly w/ Warning Label - NEW AIV Mfg.                     | CM13467         | 360-0091             |