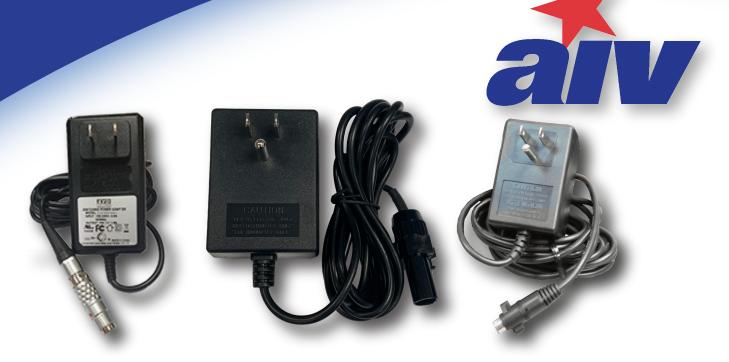

## **AC Adapters**

AIV-Manufactured Replacement AC Adapters Fit a Variety of Common Infusion Pumps

| Device Supported                   | AIV Part # | OEM Ref. #         | Description                              | Price    |
|------------------------------------|------------|--------------------|------------------------------------------|----------|
| Baxter (AutoSyringe) AS40, AS50    | ACAS50     | CAS4001900         | Wall Mount, 8 Pin Plug                   | \$61.33  |
| Medfusion 2001, 2010, 2010i Series | MEDRPL     | 2HC07              | Wall Mount, 2 Pin Plug<br>with Lock Ring | \$60.09  |
| Medsystem III, 2860/9000 Series    | AC10632    | N/A                | Wall Mount                               | \$119.57 |
| QCore Sapphire                     | AC13819    | 15072-000-<br>0007 | Wall Mount                               | \$146.14 |

\*Each contain overmolded connectors to enhance durability \*Items are shipped from stock and include a 90-day warranty

\*Prices are subject to change without notice