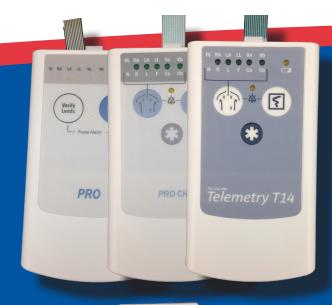

## Available PRO-Style Models (AIV Part#)

APEX PRO (GE13209)

PRO CH (GE13213)

CareScape (GE13224)

Flat Rate Repairs - PRO / PRO CH

Flat Rate Repairs - Carescape

Header - APEX PRO (GE13300)

Header - PRO CH / CareScape (GE13217)