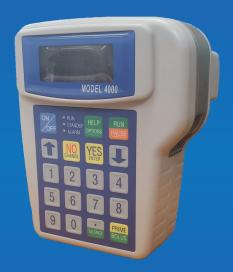

## Curlin 4000/6000 Infusion Pumps Replacement Parts Manufactured by AIV

| AIV-Manufactured and Certified Refurbished Parts for the Curlin 4000/6000 |                 |                      |          |
|---------------------------------------------------------------------------|-----------------|----------------------|----------|
| Description                                                               | AIV Part Number | OEM Reference Number | Price    |
| Curlin 4000 Front Case Assembly w/ Keypad                                 | CM13185         | N/A                  | \$103.07 |
| Curlin 6000 Front Case Assembly w/Keypad                                  | CM13685         | N/A                  | \$108.11 |
| Curlin 4000/6000 Rear Case Assembly                                       | CM13476         | 340-1003             | \$102.96 |
| Curlin 4000/6000 Battery Door Assembly w/ Warning Label                   | CM13467         | 360-0091             | \$28.96  |