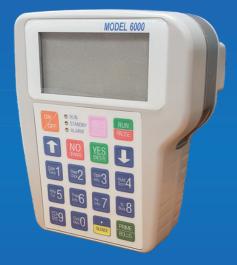

## Curlin 4000/6000 Infusion Pumps Replacement Parts Manufactured by AIV

| AIV-Manufactured and Certified Refurbished Parts for the Curlin 4000/6000 |                 |                      |          |
|---------------------------------------------------------------------------|-----------------|----------------------|----------|
| Description                                                               | AIV Part Number | OEM Reference Number | Price    |
| Curlin 4000 Front Case Assembly w/ Keypad                                 | CM13185         | N/A                  | \$103.07 |
| Curlin 6000 Front Case Assembly w/Keypad                                  | CM13685         | N/A                  | \$108.11 |
| Curlin 4000/6000 Rear Case Assembly                                       | CM13476         | 340-1003             | \$102.96 |
| Curlin 4000/6000 Battery Door Assembly w/ Warning Label                   | CM13467         | 360-0091             | \$28.96  |